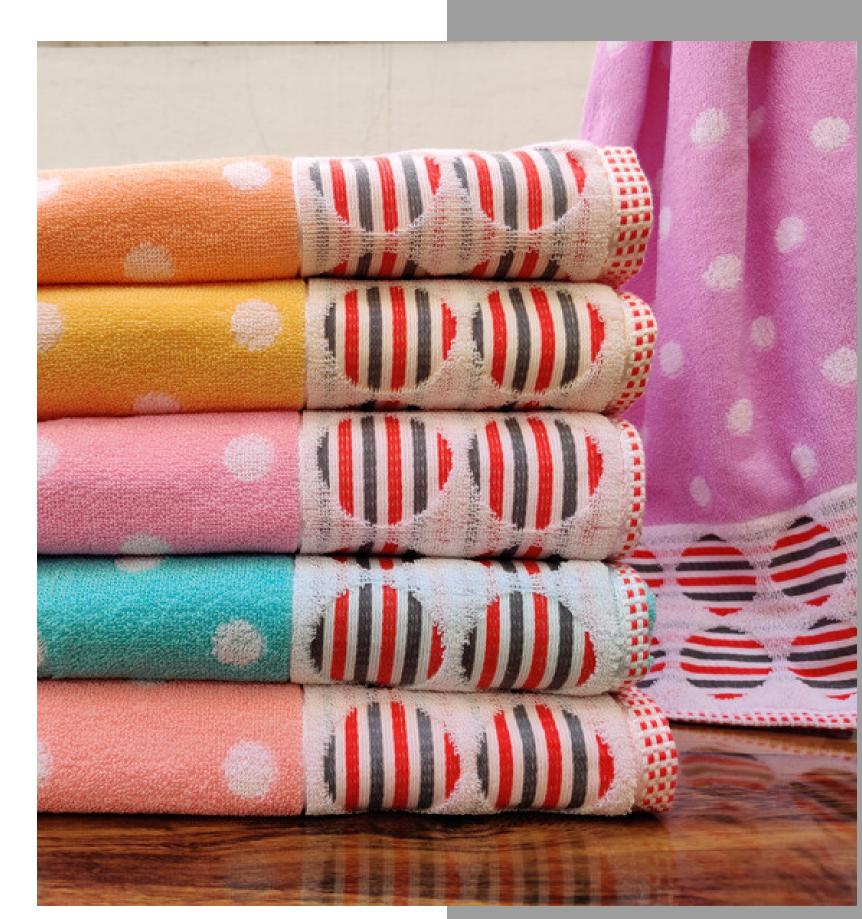

### Moonrays CARNIVAL

Aesthetically styled , Package dyed yarn with Elegant jacquard terry border designed with abstract figures. These designer towels are perfect wrap-on when you step out of the shower.

- Fabric Used : 100% Cotton
- Sizes :

Available Colours

04

```
-Bath Towel - 75 \times 150 cm (30 60)
-Hand Towel - 40 \times 60 cm (16 24)
```

### CARNIVAL Extended series