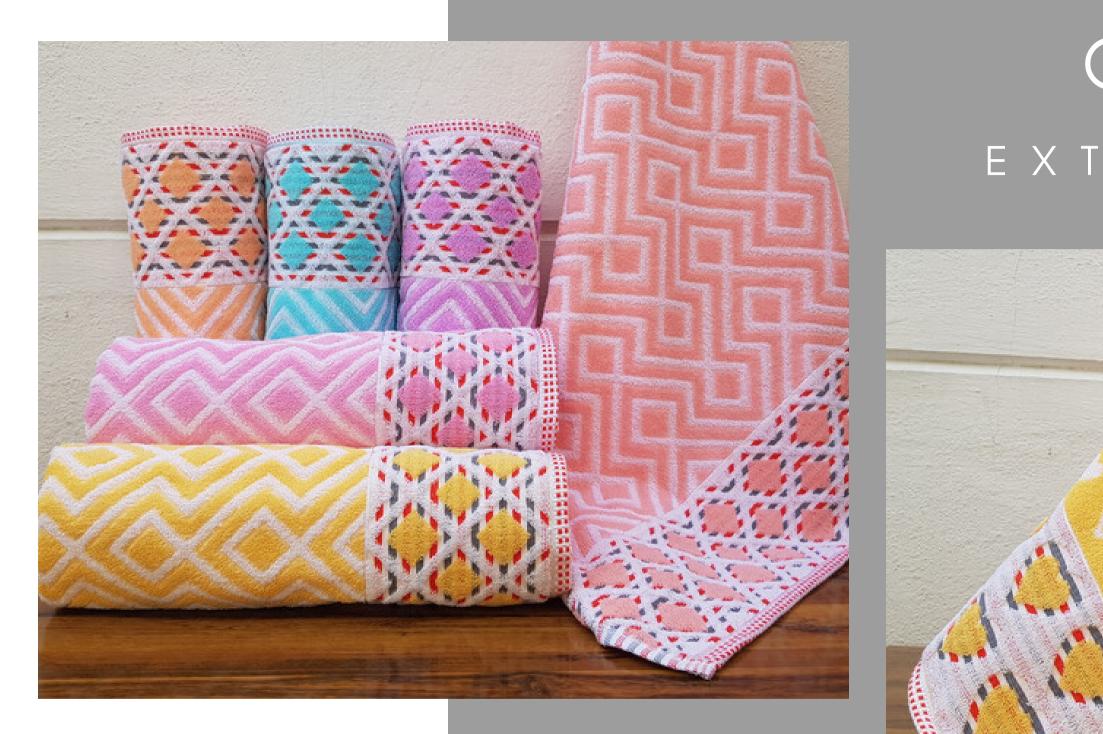

### Moonrays ROYAL

A collection of towels which will enhancing your bath experience, Beautifully designed to meet individual taste, Available in co-ordinated sets of geometrical design with jacquard borders.

- Fabric Used : 100% Cotton
- Sizes :

-Bath Towel - 75 x 150 cm (30 60)

MULTY DESIGN & ASSORTED COLOURS.