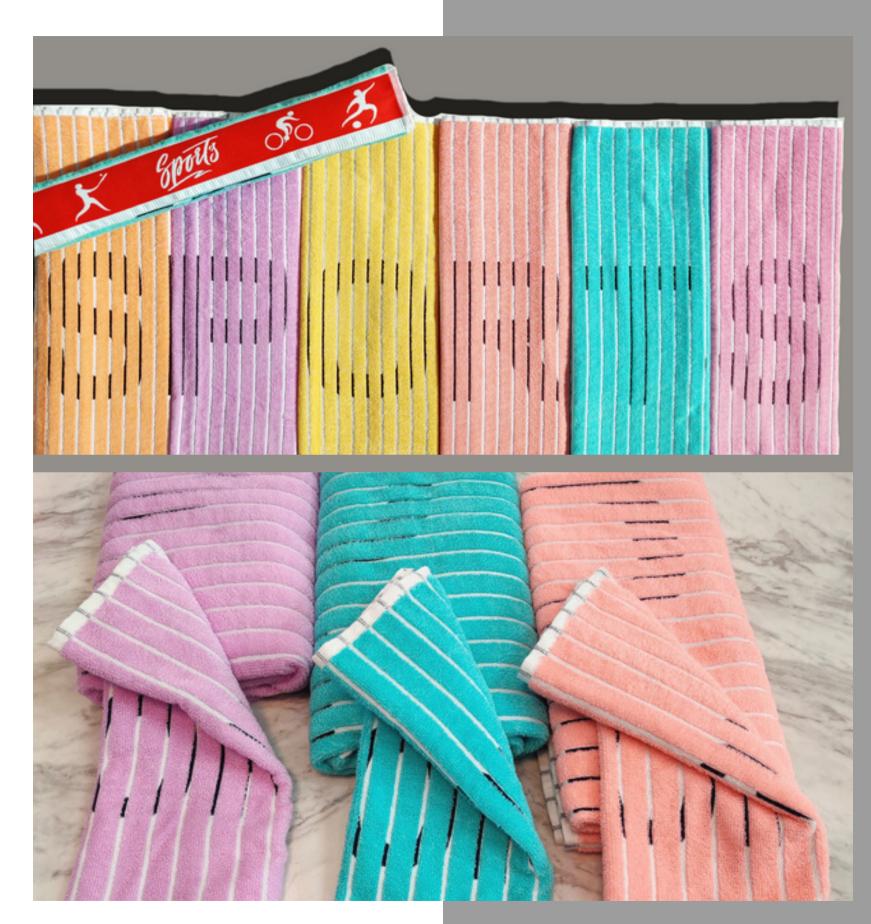

### Moonrays SPORTAL

We take care of your fitness as our responsibility to give you utmost comfort with our exclusive sportal collection, with which you just have to wipe the sweat & keep playing your sport effortlessly without any distractions.

- Fabric Used : 100% Cotton
- Sizes :
- Available Colours

```
-Bath Towel - 75 x 150 cm (30 60)
-Hand Towel - 40 X 60 cm (16 24)
       AQUA ORANGE PURPLE
                           PINK
                                GOLDEN
```