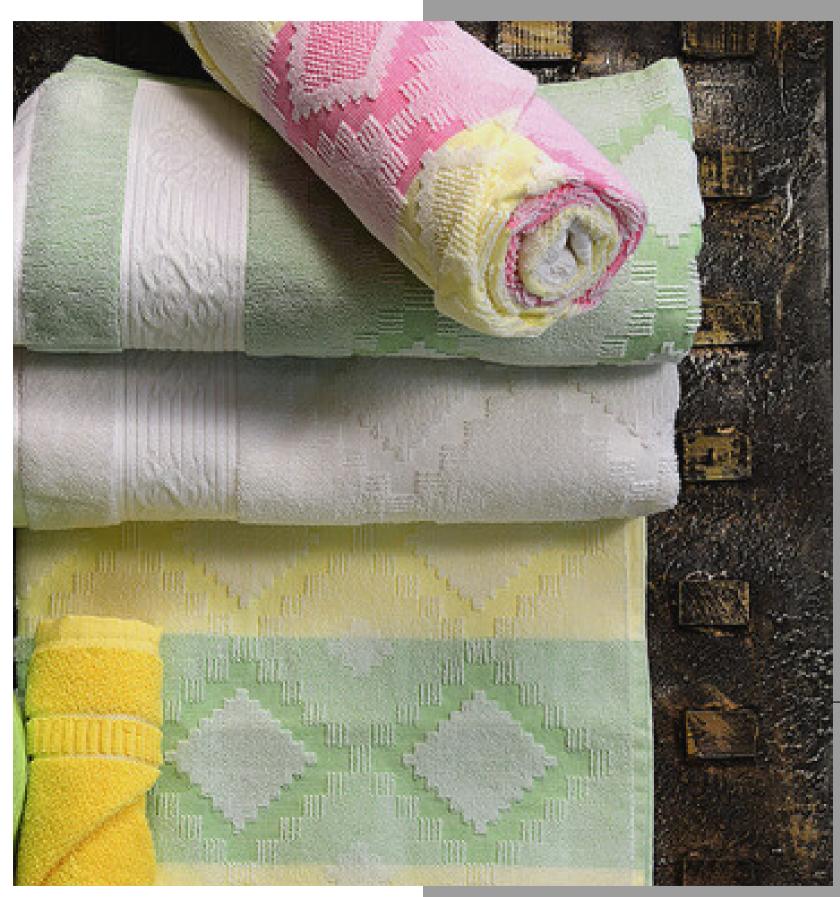

### Moonrays CARNIVAL

Aesthetically styled , Package dyed yarn with Elegant jacquard terry border designed with abstract figures. These designer towels are perfect wrap-on when you step out of the shower.

- Fabric Used : 100% Cotton
- Sizes :

Available Colours

04

```
-Bath Towel - 75 \times 150 cm (30 60)
-Hand Towel - 40 \times 60 cm (16 24)
```

### CARNIVAL Extended series