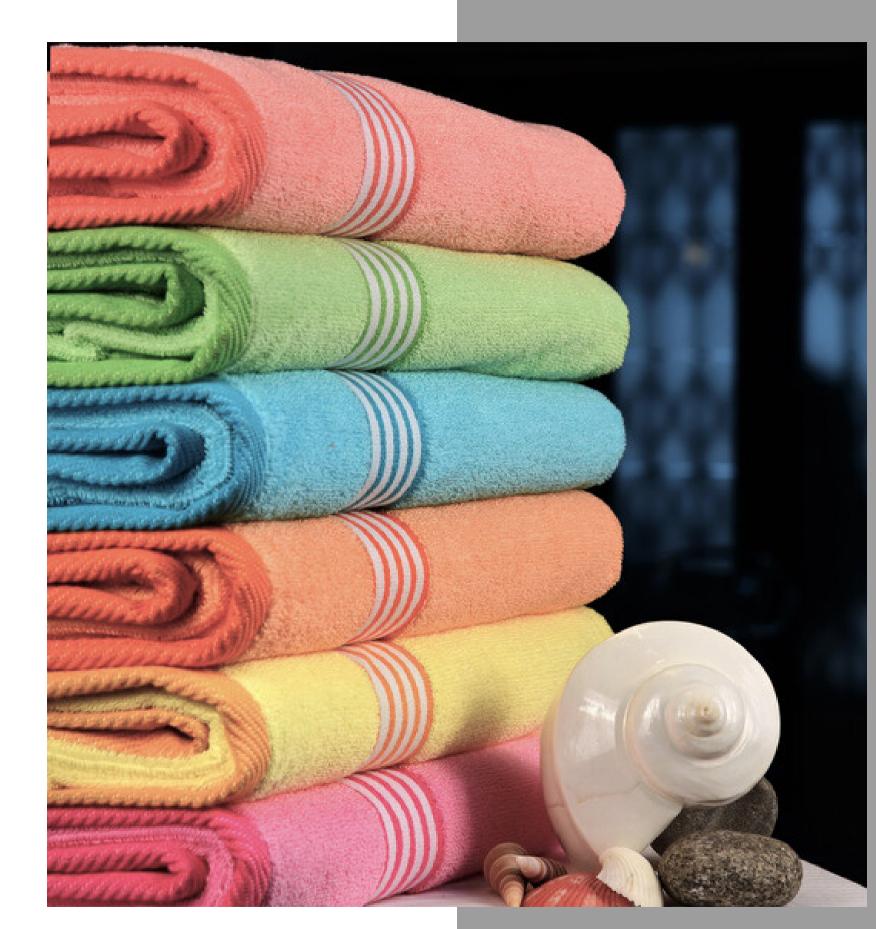

### Moonrays CORAL

These towels are all you need to add touch of Luxury. Wrap yourself around combination of class and comfort. These are weaved with utmost precision to deliver the level of feel you seek.