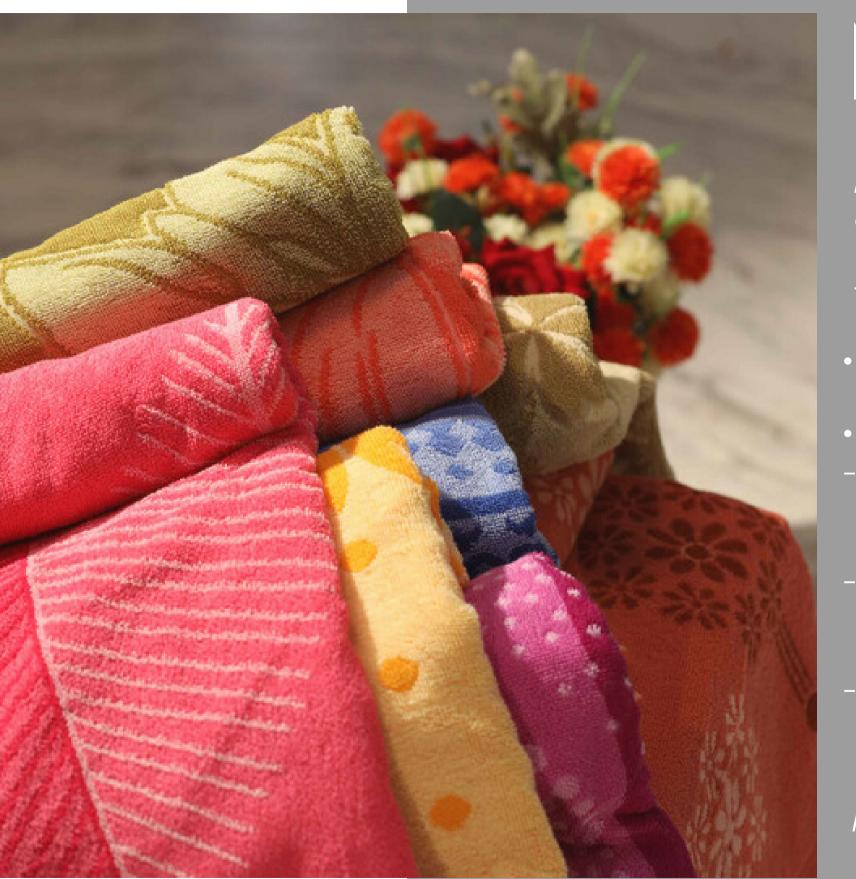

### Moonrays CARNIVAL

Aesthetically styled , Package dyed yarn with Elegant jacquard terry border designed with abstract figures. These designer towels are perfect wrap-on when you step out of the shower.

- Fabric Used : 100% Cotton
- Sizes :

Available Colours

04

```
-Bath Towel - 75 \times 150 cm (30 60)
-Hand Towel - 40 \times 60 cm (16 24)
```

### CARNIVAL Extended series