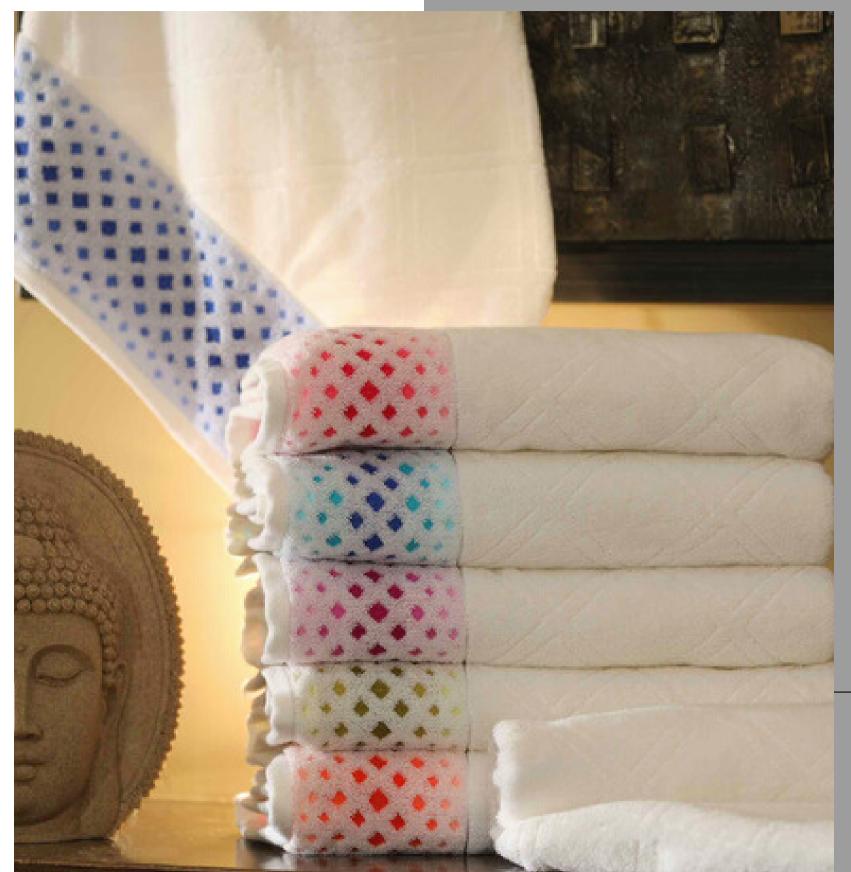

## Moon White PEARL

Enhance your bathing experience with an irreplaceable ultra soft towels. Fusion of elegant patterns with decent borders will surely brighten up your mornings.

- Fabric Used : 100% Cotton
- Sizes :

 $-Bath Towel - 75 \times 150 cm (30 60)$ 

ASSORTED COLOURED BORDERS.