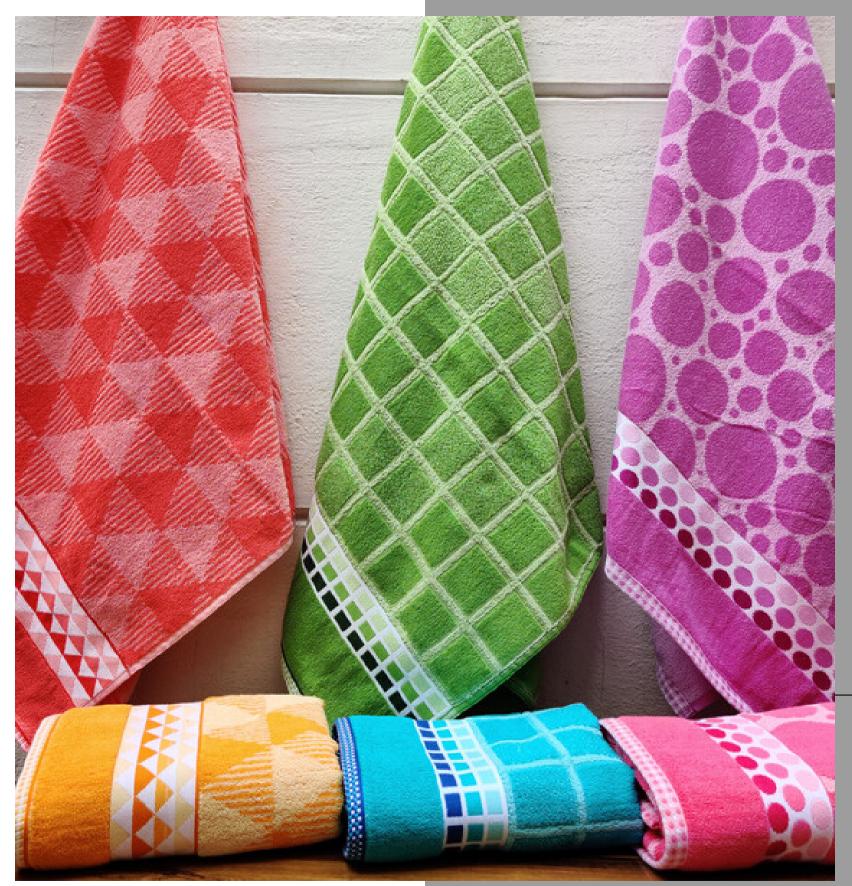

### Moonrays SPORTAL

We take care of your fitness as our responsibility to give you utmost comfort with our exclusive sportal collection, with which you just have to wipe the sweat & keep playing your sport effortlessly without any distractions.

- Fabric Used : 100% Cotton
- Sizes :
- Available Colours

```
-Bath Towel - 75 x 150 cm (30 60)
-Hand Towel - 40 X 60 cm (16 24)
       AQUA ORANGE PURPLE
                           PINK
                                GOLDEN
```