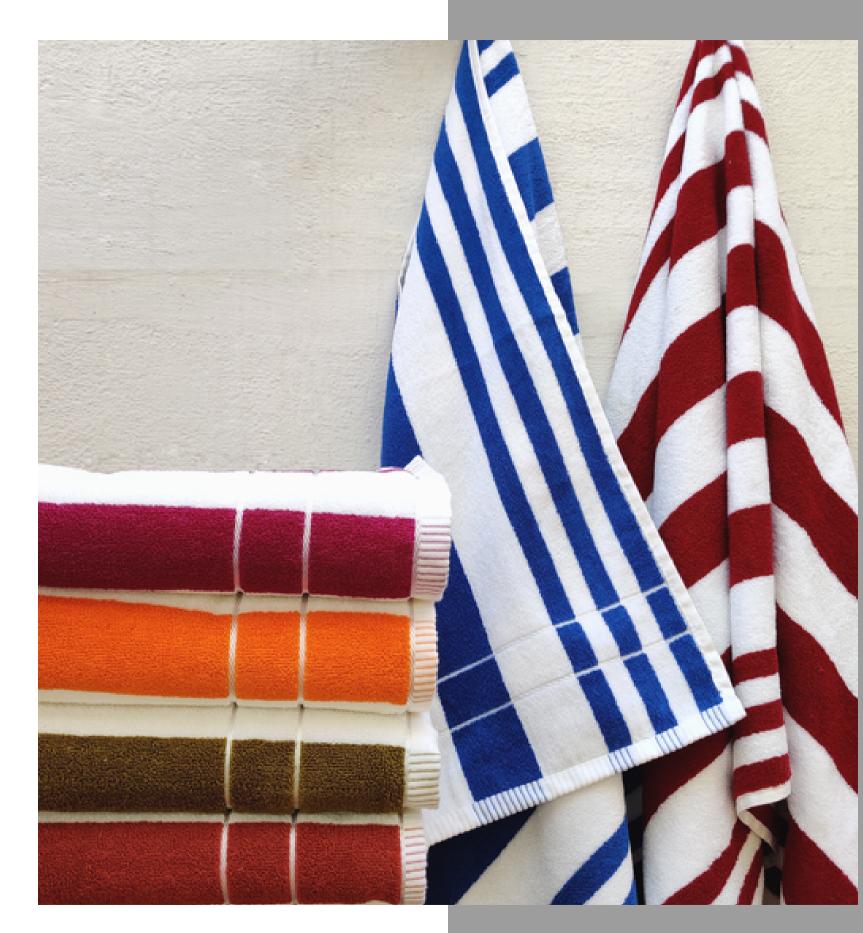

### ASSORTED COLOURS.

Launching Soon.....

 $-Bath Towel - 75 \times 150 cm (30 60)$ 

This set of Towels feature straight lines on bright shades 100% cotton weaves make them highly absorbent & serve you for a long time making it ideal for beach use.

- Fabric Used : 100% Cotton
- Sizes : -Bath Towel - 75 x 150 cm (30 60)
- -Pool Towel 89 x 178 cm (36 72)
- -Hand Towel  $40 \times 60$  cm (16 24)  $-34 \times 51 \text{ cm} (14 \ 21)$ Available Colours

### SILKY STRIPE