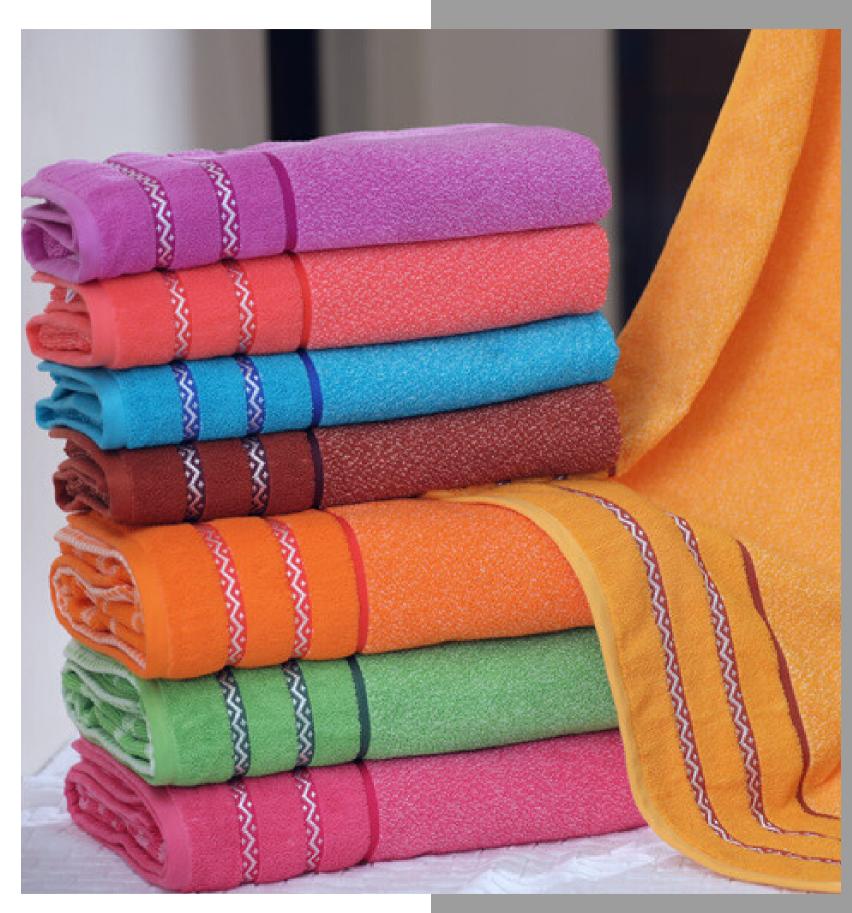

### Moonrays ROYAL

A collection of towels which will enhancing your bath experience, Beautifully designed to meet individual taste, Available in co-ordinated sets of geometrical design with jacquard borders.

- Fabric Used : 100% Cotton
- Sizes :

-Bath Towel - 75 x 150 cm (30 60)

MULTY DESIGN & ASSORTED COLOURS.