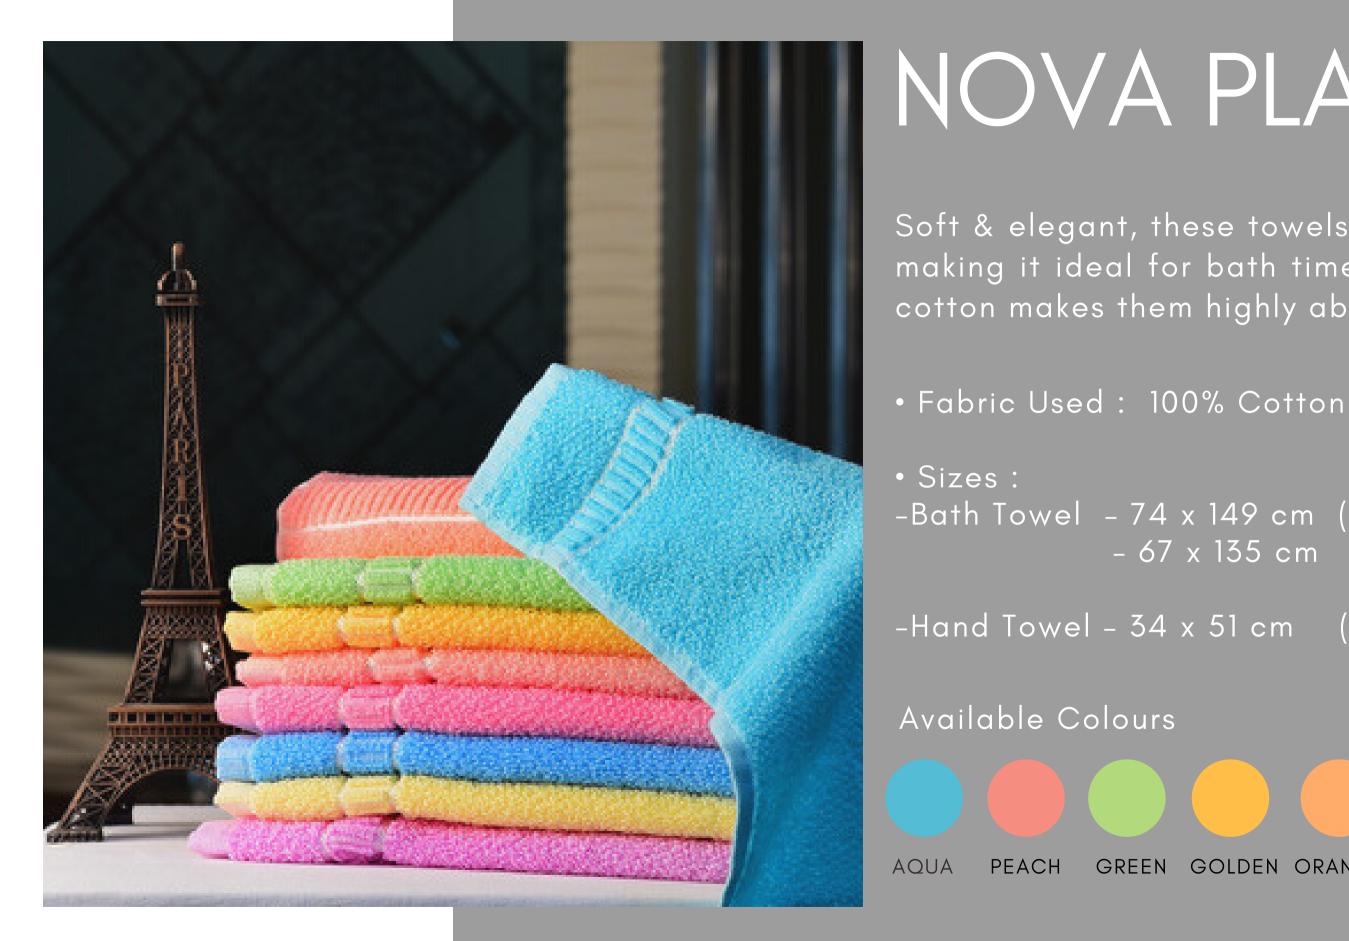

## NOVA PLAIN

Soft & elegant, these towels come in bright solid colours making it ideal for bath time essential. Strong weave of cotton makes them highly absorbent & durable.

```
-Bath Towel - 74 x 149 cm (30 60)
               -67 \times 135 \text{ cm} (27 54)
```

-Hand Towel -  $34 \times 51$  cm (14 21)