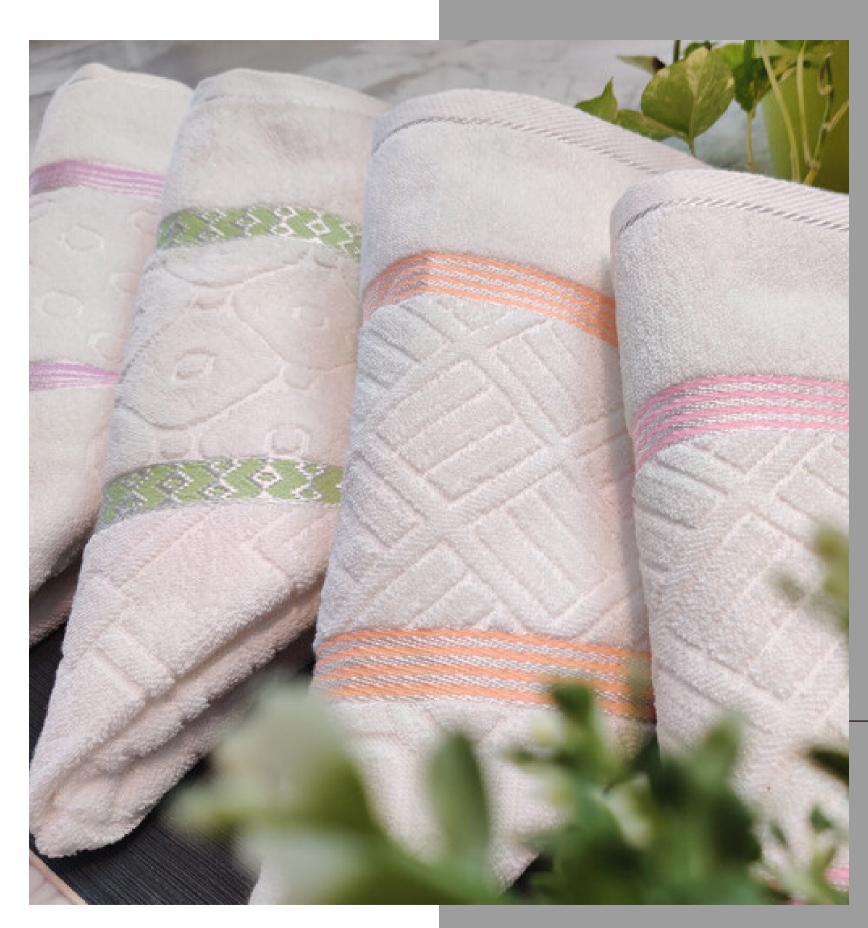

### Moonrays ROYAL

A collection of towels which will enhancing your bath experience, Beautifully designed to meet individual taste, Available in co-ordinated sets of geometrical design with jacquard borders.

- Fabric Used : 100% Cotton
- Sizes :

-Bath Towel - 75 x 150 cm (30 60)

MULTY DESIGN & ASSORTED COLOURS.