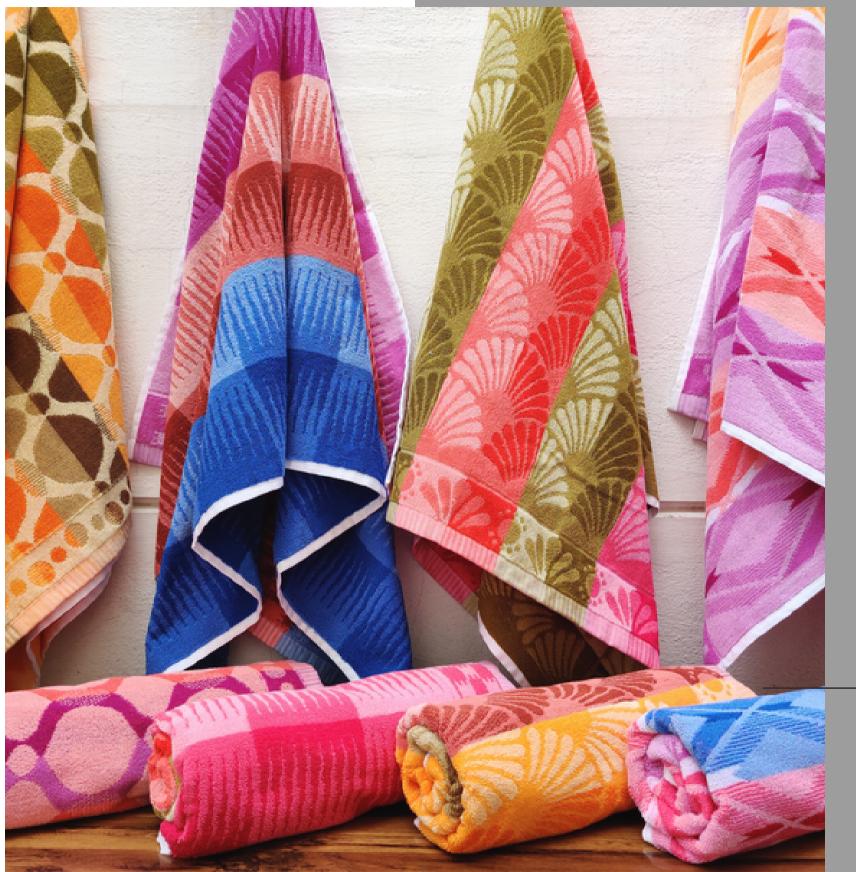

0% cotton weaves make them highly absorbent & serve you for a long time making it ideal for beach use.

- Fabric Used : 100% Cotton
- Sizes : -Bath Towel - 75 x 150 cm (30 60)
- -Pool Towel 89 x 178 cm (36 72)
- -Hand Towel  $40 \times 60$  cm (16 24)  $-34 \times 51 \text{ cm} (14 \ 21)$ Available Colours



### SILKY STRIPE







# NUOVOLOOK

Maintaining originality of nature these towels are crafted in beautiful floral patterns with monochromatic hues. Fusion of design with utility adds wonderful touch to your bathroom interiors.

- Fabric Used : 100% Cotton
- Sizes : -Bath Towel - 74 x 149 cm (30 60) - 67 x 135 cm (27 54)
- -Baby Towel 48 x 88 cm (19 34) - 45 x 67 cm (18 27)
- -Hand Towel  $40 \times 60$  cm (16 24) - 34 x 51 cm (14 21)

MULTI DESIGN (FLORAL) & ASSORTED COLOURS.







## NOVA 9

These towels flaunt abstract shapes with contrast colours blending with style and utility purpose, making them easy to maintain & ideal for daily use.

• Fabric Used : 100% Cotton

- Sizes :

 $-Bath Towel - 74 \times 149 cm (30 60)$ 

-Hand Towel - 34 x 51 cm (14 21)

MULTY DESIGN (ABSTRACT) & ASSORTED COLOURS.





## NOVA PLAIN

Soft & elegant, these towels come in bright solid colours making it ideal for bath time essential. Strong weave of cotton makes them highly absorbent & durable.

```
-Bath Towel - 74 x 149 cm (30 60)
               -67 \times 135 \text{ cm} (27 54)
```

-Hand Towel -  $34 \times 51$  cm (14 21)







## SUPER WHITE

Absorbing well, drying quickly, soft & comfortable to use, these super white towels are the thing you need after a warm bath or cold s