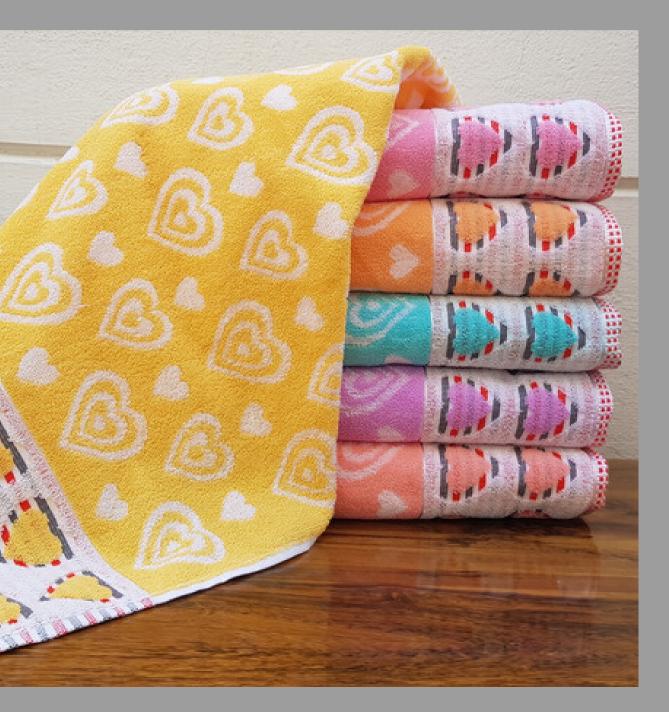

### Moonrays CARNIVAL

Aesthetically styled , Package dyed yarn with Elegant jacquard terry border designed with abstract figures. These designer towels are perfect wrap-on when you step out of the shower.

- Fabric Used : 100% Cotton
- Sizes :

Available Colours

04

```
-Bath Towel - 75 \times 150 cm (30 60)
-Hand Towel - 40 \times 60 cm (16 24)
```

### CARNIVAL Extended series